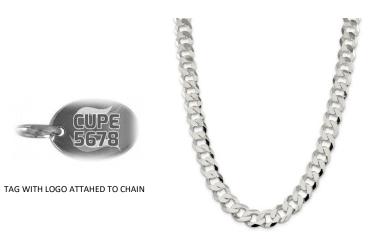

# RETIREMENT PROGRAM 30 PLUS YEARS

#### **LADIES WATCHES**

#1



FOR WATCHES

EITHER LOGO CAN BE ENGRAVED
@BACK.

PREVIOUS LOGO CAN BE APPLIED
TO DIAL

RECIPIENT'S CHOICE



#### **MENS WATCHES**





# RETIREMENT PROGRAM 30 PLUS YEARS

#### **CLOCK WITH ENGRAVED PLAQUE**





#### STERLING SILVER MIAMI CUBAN CHAIN

20" or 22" 6.5MM











## 15 PLUS YEARS UP TO AND INCLUDING 30 YEARS

## **LADIES WATCH**







#2

LOGO APPLIED TO CENTER OF DIAL OF WATCH

## MENS' WATCH



CLOCK WITH

**ENGRAVED PLAQUE** 











### 15 PLUS YEARS UP TO AND INCLUDING 30 YEARS

3 PIECE PEARL SET - FOR HER





TAG WITH LOGO ATTACHED TO PEARLS

#### **FOR HIM**

Introducing our Carbon Fibre Ring, accented with a striking gold or rose gold band, a perfect blend of contemporary style and timeless sophistication. Designed for those who appreciate both modern aesthetics and classic luxury, this ring is an exquisite piece that stands out in any context.





## 1 YEAR UP TO AND INCLUDING 15 YEARS

LADIES MENS





APPLIED TO CENTER OF DIAL









#### 1 YEAR UP TO AND INCLUDING 15 YEARS

**FOR HER** 

PANDORA BRACELET W/CHARM (LOGO IN