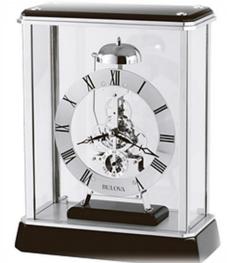

# RETIREMENT PROGRAM 30 PLUS YEARS

#### **LADIES WATCHES**

#1



FOR WATCHES

EITHER LOGO CAN BE ENGRAVED
@BACK.

PREVIOUS LOGO CAN BE APPLIED
TO DIAL

RECIPIENT'S CHOICE



#### **MENS WATCHES**





# RETIREMENT PROGRAM 30 PLUS YEARS

#### **CLOCK WITH ENGRAVED PLAQUE**





#### STERLING SILVER MIAMI CUBAN CHAIN

20" or 22" 6.5MM











## 15 PLUS YEARS UP TO AND INCLUDING 30 YEARS

## **LADIES WATCH**







#2

LOGO APPLIED TO CENTER OF DIAL OF WATCH

## MENS' WATCH



CLOCK WITH

**ENGRAVED PLAQUE** 











### 15 PLUS YEARS UP TO AND INCLUDING 30 YEARS

3 PIECE PEARL SET - FOR HER





TAG WITH LOGO ATTACHED TO PEARLS

#### **FOR HIM**

Introducing our Carbon Fibre Ring, accented with a striking gold or rose gold band, a perfect blend of contemporary style and timeless sophistication. Designed for those who appreciate both modern aesthetics and classic luxury, this ring is an exquisite piece that stands out in any context.





## 1 YEAR UP TO AND INCLUDING 15 YEARS

LADIES MENS





APPLIED TO CENTER OF DIAL









#### 1 YEAR UP TO AND INC