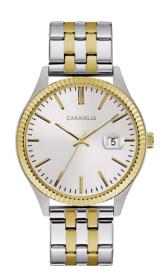

**CLOCK WITH ENGRAVED PLAQUE**





#### STERLING SILVER MIAMI CUBAN CHAIN

20" or 22" 6.5MM











## 15 PLUS YEARS UP TO AND INCLUDING 30 YEARS

## **LADIES WATCH**







#2

LOGO APPLIED TO CENTER OF DIAL OF WATCH

## MENS' WATCH



CLOCK WITH

**ENGRAVED PLAQUE** 











### 15 PLUS YEARS UP TO AND INCLUDING 30 YEARS

3 PIECE PEARL SET - FOR HER





TAG WITH LOGO ATTACHED TO PEARLS

#### **FOR HIM**

Introducing our Carbon Fibre Ring, accented with a striking gold or rose gold band, a perfect blend of contemporary style and timeless sophistication. Designed for those who appreciate both modern aesthetics and classic luxury, this ring is an exquisite piece that stands out in any context.





## 1 YEAR UP TO AND INCLUDING 15 YEARS

LADIES MENS





APPLIED TO CENTER OF DIAL









#### 1 YEAR UP TO AND INCLUDING 15 YEARS

**FOR HER** 

PANDORA BRACELET W/CHARM (LOGO INCLUDED)







Introducing the Carlina Bracelet, a

testament to contemporary elegance and timeless allure. Crafted with precision and attention to detail, this bracelet features a sleek design that exudes sophistication. Perfect for both casual outings and special occasions, the Carlina Bracelet complements any outfit with its understated yet refined charm. Embrace the versatility and effortless style of the Carlina Bracelet, designed to enhance your unique sense of fashion with

grace and sophistication.

ALSO AVAILABLE GOLD TONE & SILVER



**FOR HIM** 





7.7MM CURB & ID PLATE BRACELET is crafted with superior quality stainless steel and features an elegant, timeless curb design with a pe