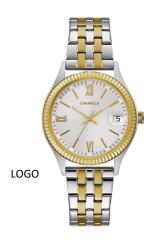

#### **LADIES WATCHES**

#1

FOR WATCHES

EITHER LOGO CAN BE ENGRAVED
@BACK.

PREVIOUS LOGO CAN BE APPLIED
TO DIAL

RECIPIENT'S CHOICE

## **LADIES WATCH**

#2

LOGO APPLIED TO CENTER OF DIAL OF WATCH