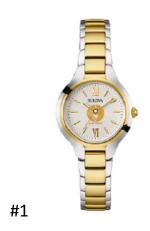

#### **LADIES WATCHES**

#1

FOR WATCHES

EITHER LOGO CAN BE ENGRAVED
@BACK.

PREVIOUS LOGO CAN BE APPLIED
TO DIAL

RECIPIENT'S CHOICE