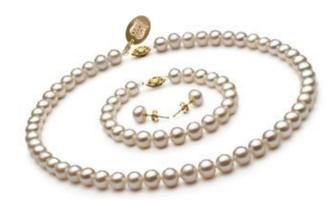

### 15 PLUS YEARS UP TO AND INCLUDING 30 YEARS

3 PIECE PEARL SET - FOR HER

TAG WITH LOGO ATTACHED TO PEARLS