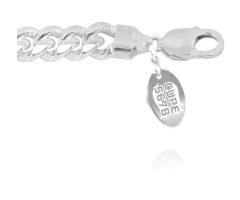

# RETIREMENT PROGRAM 30 PLUS YEARS

#### **LADIES WATCHES**

#1



FOR WATCHES

EITHER LOGO CAN BE ENGRAVED
@BACK.

PREVIOUS LOGO CAN BE APPLIED
TO DIAL

RECIPIENT'S CHOICE



#### **MENS WATCHES**





# RETIREMENT PROGRAM 30 PLUS YEARS

#### **CLOCK WITH ENGRAVED PLAQUE**





#### STERLING SILVER MIAMI CUBAN CHAIN

20" or 22" 6.5MM











## 15 PLUS YEARS UP TO AND INCLUDING 30 YEARS

## **LADIES WATCH**







#2

LOGO APPLIED TO CENTER OF DIAL OF WATCH

## MENS' WATCH



CLOCK WITH

**ENGRAVED PLAQUE** 











### 15 PLUS YEARS UP TO AND INCLUDING 30 YEARS

3 PIECE PEARL SET - FOR HER





TAG WITH LOGO ATTACHED TO PEARLS

#### **FOR HIM**

Introducing our Carbon Fibre Ring, accented with a striking gold or rose gold band, a perfect blend of contemporary style and timeless sophistication. Designed for those who appreciate both modern aesthetics and classic luxury, this ring is an exquisite piece that stands out in any context.





## 1 YEAR UP TO AND INCLUDING 15 YEARS

LADIES MENS





APPLIED TO CENTER OF DIAL









#### 1 YEAR UP TO AND INCLUDING 15 YEARS

**FOR HER** 

PANDORA BRACELET W/CHARM (LOGO INCL