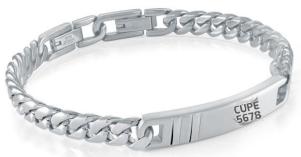

grace and sophistication.

ALSO AVAILABLE GOLD TONE & SILVER

**FOR HIM** 

7.7MM CURB & ID PLATE BRACELET is crafted with superior quality stainless steel and features an elegant, timeless curb design with a personalized ID plate. The perfect accessory to add the perfect touch of sophistication to any look.