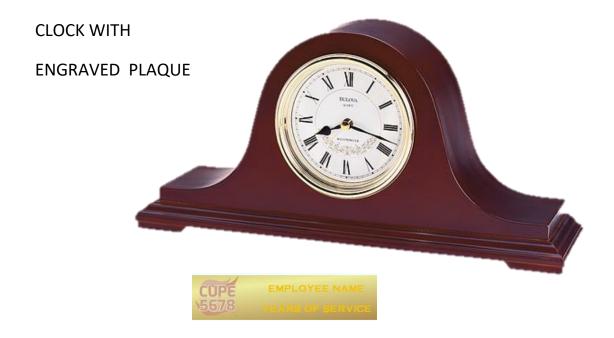

#### **CLOCK WITH ENGRAVED PLAQUE**

## MENS' WATCH

CLOCK WITH

**ENGRAVED PLAQUE** 