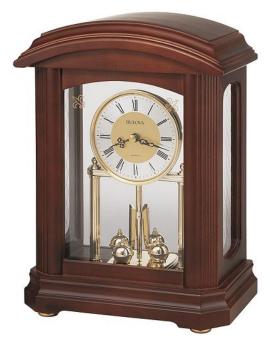

#### **CLOCK WITH ENGRAVED PLAQUE**

## MENS' WATCH

CLOCK WITH

**ENGRAVED PLAQUE** 