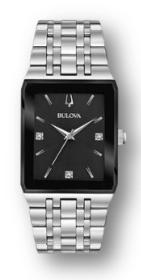

#### **LADIES WATCHES**

#1

FOR WATCHES

EITHER LOGO CAN BE ENGRAVED
@BACK.

PREVIOUS LOGO CAN BE APPLIED
TO DIAL

RECIPIENT'S CHOICE