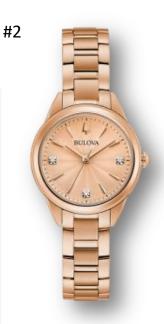

# RETIREMENT PROGRAM 30 PLUS YEARS

#### **LADIES WATCHES**

#1



FOR WATCHES

EITHER LOGO CAN BE ENGRAVED
@BACK.

PREVIOUS LOGO CAN BE APPLIED
TO DIAL

RECIPIENT'S CHOICE



#### **MENS WATCHES**





# RETIREMENT PROGRAM 30 PLUS YEARS

#### **CLOCK WITH ENGRAVED PLAQUE**





#### STERLING SILVER MIAMI CUBAN CHAIN

20" or 22" 6.5MM











## 15 PLUS YEARS UP TO AND INCLUDING 30 YEARS

## **LADIES WATCH**







#2

LOGO APPLIED TO CENTER OF DIAL OF WATCH

## MENS' WATCH



CLOCK WITH

**ENGRAVED PLAQUE** 











### 15 PLUS YEARS UP TO AND INCLUDING 30 YEARS

3 PIECE PEARL SET - FOR HER





TAG WITH LOGO ATTACHED TO PEARLS

#### **FOR HIM**

Introducing our Carbon Fibre Ring, accented with a striking gold or rose gold band, a perfect blend of contemporary style and timeless sophistication. Designed for those who appreciate both modern aesthetics and classic luxury, this ring is an exquisite piece that stands out in any context.





## 1 YEAR UP TO