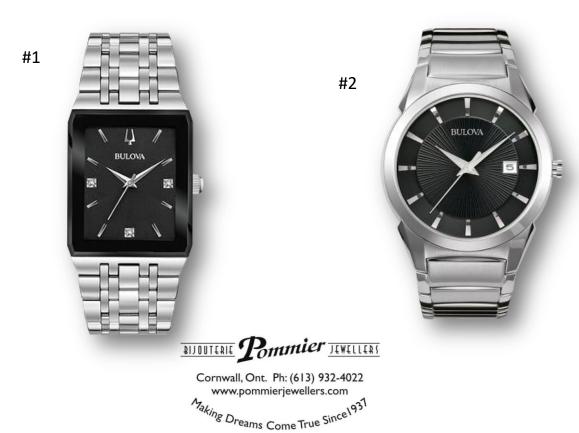

#### **LADIES WATCHES**

#1

FOR WATCHES

EITHER LOGO CAN BE ENGRAVED
@BACK.

PREVIOUS LOGO CAN BE APPLIED
TO DIAL

RECIPIENT'S CHOICE

#### **MENS WATCHES**