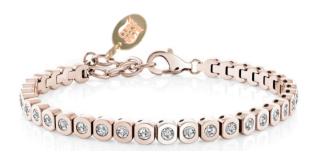

#### 1 YEAR UP TO AND INCLUDING 15 YEARS

**FOR HER** 

PANDORA BRACELET W/CHARM (LOGO INCLUDED)

Introducing the Carlina Bracelet, a

testament to contemporary elegance and timeless allure. Crafted with precision and attention to detail, this bracelet features a sleek design that exudes sophistication. Perfect for both casual outings and special occasions, the Carlina Bracelet complements any outfit with its understated yet refined charm. Embrace the versatility and effortless style of the Carlina Bracelet, designed to enhance your unique sense of fashion with

grace and sophistication.

ALSO AVAILABLE GOLD TONE & SILVER

**FOR HIM** 

7.7MM CURB & ID PLATE BRACELET is crafted with superior quality stainless steel and features an elegant, timeless curb design with a personalized ID plate. The perfect accessory to add the perfect touch of sophistication to any look.